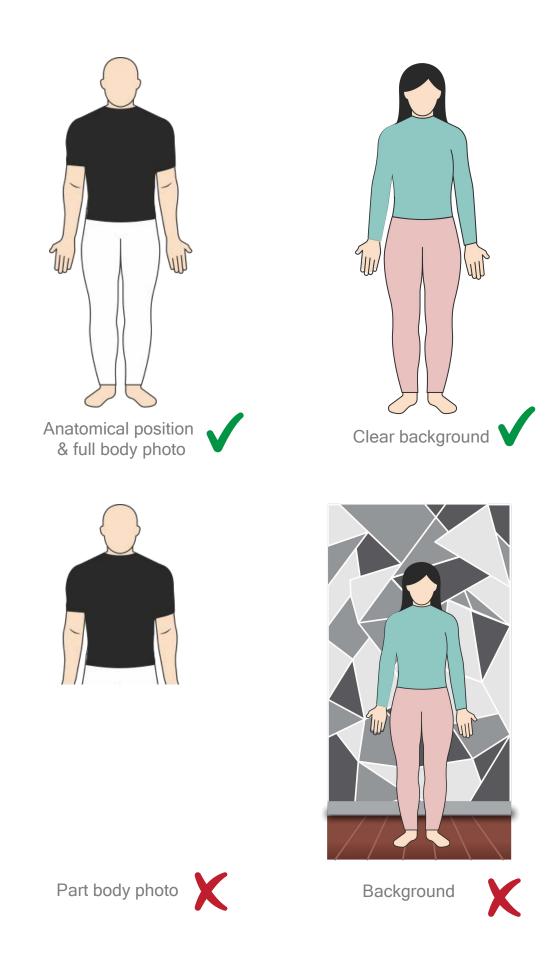

# INSTRUCTION

<u>M</u>edical <u>D</u>iagnostic <u>F</u>orm

For athletes with Neurological impairments





 This form must be completed in <u>ENGLISH</u> by the Member National Association (MNA)'s physician or team doctor.







The Assessment group may ask for further documents to be submitted depending on the individual athlete's health condition and impairment.

 For further information, please contact Para Taekwondo Department at *classification@worldtaekwondo.org*

# PHOTO GUIDE









٦

### Athlete Information

| First Name:                  | Last Name:          |
|------------------------------|---------------------|
| Date of Birth dd/mmm/yyyy:   | Gender:             |
| Discipline:                  | How long competing: |
| Member National Association: | WT License:         |

# Eligible Impairment (s):

Г

Г

|  | Hypertonia/ Spasticity | Athetosis | Dystonia | Ataxia |
|--|------------------------|-----------|----------|--------|
|--|------------------------|-----------|----------|--------|

# **Underlying Health Condition:**

| Brain injury     | Brain stroke | Spinal cord injury | Cerebral Palsy |
|------------------|--------------|--------------------|----------------|
| Others, specify: |              |                    |                |

#### Detai